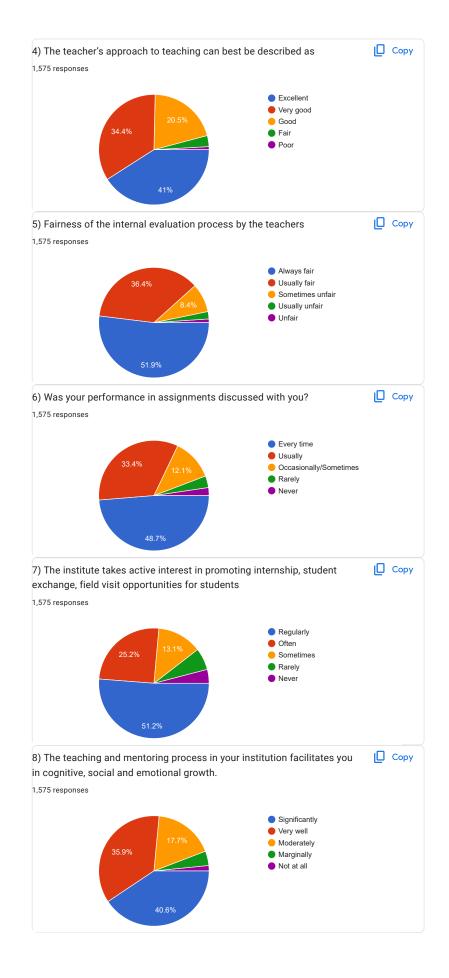

|  |  |
| 9021543900                     |  |  |
| 9307847900                     |  |  |
| 9975537356                     |  |  |
| 9421622805                     |  |  |
| 9067278014                     |  |  |
|                                |  |  |

| 9112300860  |
|-------------|
| 9403534206  |
| 9823388610  |
| 7887886615  |
| 9307266863  |
| 8210334553  |
| 9309785008  |
| 09588678816 |
| 7744861166  |
| 9022118049  |
| 7972359880  |
| 9404421744  |
| 7972259785  |
| 9404564413  |
| 9834337707  |
| 09021819309 |
| 9307885651  |
| 8087517136  |
| 8483039852  |
| 7249453054  |
| 8805033889  |
| 8668711381  |
| 9307912932  |
| 7796158477  |
| 9709095925  |
| 7676642114  |
| 7249397375  |
| 9307760876  |
| 9175400223  |
| 8308580622  |

1,454 more responses are hidden













# 21) Give three observations / suggestions to improve the overall teaching – learning experience in your institution.

1,575 responses

NA

No

-

Na

Nothing

Good

None

No suggestions

N/A

Good

Nothing

No suggestion

Nice

No suggestions

..

...

No

Excellent

Best

Very good

Ok

Very good

All good

No need

All good

No suggestion

Nope

Null

..

Not any

No any suggestions

No Suggestions Na None Keep it up Nice All is good Non All teachers are good No comments All Good \_ Great Presentation nothing .... Good teaching NA na Teaching is good N.A Excellent ---No improvement needed А Better No Suggestions Great teaching Should be focused more on practical knowledge. Lab should be more advanced. Teachers should be known with new technologies. Everything is good Overall go