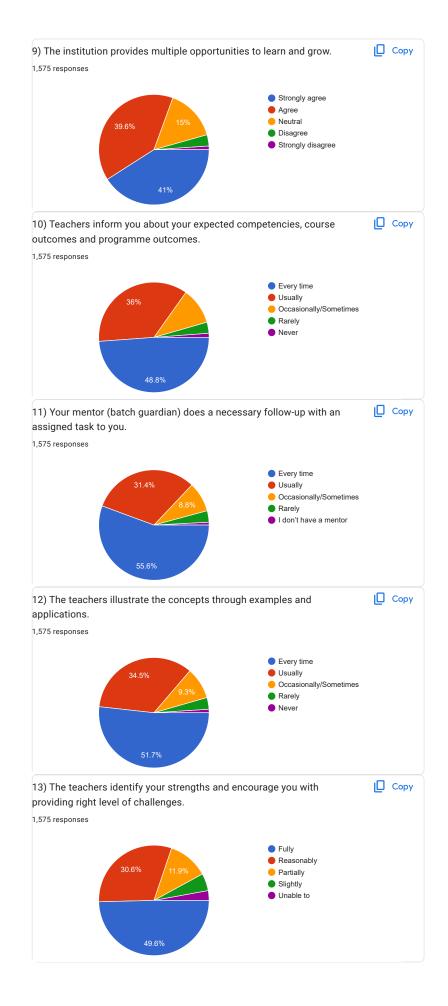

|  |  |
| 9021543900                     |  |  |
| 9307847900                     |  |  |
| 9975537356                     |  |  |
| 9421622805                     |  |  |
| 9067278014                     |  |  |
|                                |  |  |

| 9112300860  |
|-------------|
| 9403534206  |
| 9823388610  |
| 7887886615  |
| 9307266863  |
| 8210334553  |
| 9309785008  |
| 09588678816 |
| 7744861166  |
| 9022118049  |
| 7972359880  |
| 9404421744  |
| 7972259785  |
| 9404564413  |
| 9834337707  |
| 09021819309 |
| 9307885651  |
| 8087517136  |
| 8483039852  |
| 7249453054  |
| 8805033889  |
| 8668711381  |
| 9307912932  |
| 7796158477  |
| 9709095925  |
| 7676642114  |
| 7249397375  |
| 9307760876  |
| 9175400223  |
| 8308580622  |

1,454 more responses are hidden













# 21) Give three observations / suggestions to improve the overall teaching – learning experience in your institution.

1,575 responses

NA

No

-

Na

Nothing

Good

None

No suggestions

N/A

Good

Nothing

No suggestion

Nice

No suggestions

..

...

No

Excellent

Best

Very good

Ok

Very good

All good

No need

All good

No suggestion

Nope

Null

..

Not any

No any suggestions

No Suggestions Na None Keep it up Nice All is good Non All teachers are good No comments All Good \_ Great Presentation nothing .... Good teaching NA na Teaching is good N.A Excellent ---No improvement needed А Better No Suggestions Great teaching Should be focused more on practical knowledge. Lab should be more advanced. Teachers should be known with new technologies. Everything is good Overall good