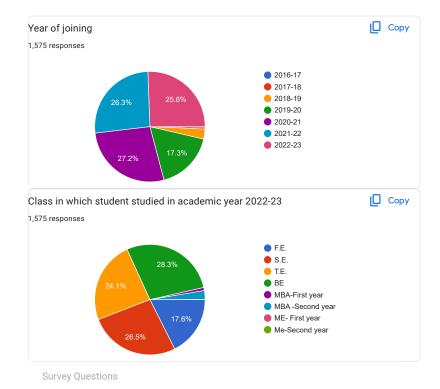

|  |  |
| 9021543900                     |  |  |
| 9307847900                     |  |  |
| 9975537356                     |  |  |
| 9421622805                     |  |  |
| 9067278014                     |  |  |
|                                |  |  |

| 9112300860  |
|-------------|
| 9403534206  |
| 9823388610  |
| 7887886615  |
| 9307266863  |
| 8210334553  |
| 9309785008  |
| 09588678816 |
| 7744861166  |
| 9022118049  |
| 7972359880  |
| 9404421744  |
| 7972259785  |
| 9404564413  |
| 9834337707  |
| 09021819309 |
| 9307885651  |
| 8087517136  |
| 8483039852  |
| 7249453054  |
| 8805033889  |
| 8668711381  |
| 9307912932  |
| 7796158477  |
| 9709095925  |
| 7676642114  |
| 7249397375  |
| 9307760876  |
| 9175400223  |
| 8308580622  |

1,454 more responses are hidden













# 21) Give three observations / suggestions to improve the overall teaching – learning experience in your institution.

1,575 responses

NA

No

-

Na

Nothing

Good

None

No suggestions

N/A

Good

Nothing

No suggestion

Nice

No suggestions

..

...

No

Excellent

Best

Very good

Ok

Very good

All good

No need

All good

No suggestion

Nope

Null

..

Not any

No any suggestions

No Suggestions Na None Keep it up Nice All is good Non All teachers are good No comments All Good \_ Great Presentation nothing .... Good teaching NA na Teaching is good N.A Excellent ---No improvement needed А Better No Suggestions Great teaching Should be focused more on practical knowledge. Lab should be more advanced. Teachers should be known with new technologies. Everything is good Overal