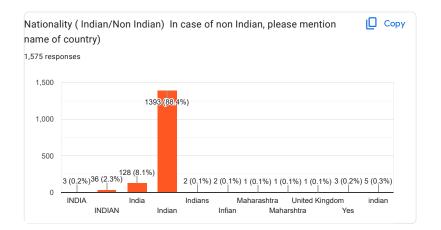

# State of Domicile 1,575 responses Maharashtra Maharashtra MAHARASHTRA Yes MAHARASHTRA Bihar Maharastra Bihar Maharastra Indian Indian Rajasthan India Jharkhand Maharashtrian None Maharashtra, India NA Uttar Pradesh Maharashtrian Gujarat MAHARASTRA Maharshtra Jammu and Kashmir maharashtra Rajasthan Nagpur Madhya Pradesh Maharastara Maharashtra in Yes

Maharashtra State

India

maharastra Maharashtra Indian Maharatra Satara Мр INDIA maharastra Uttar pradesh Jammu and kashmir Maharashtra India Harwadi tq renapur dist latur Maharaashtra Maharshtra Ahmednagar Delhi Maharashta Maharastrian BIHAR Ma8 Maharahstra Yavatmal Jharkhand None Madhya Pradesh MAHARASTRA Maharashtra, No Mahrsh М Nashik Yess Submitted UP Mahashtra