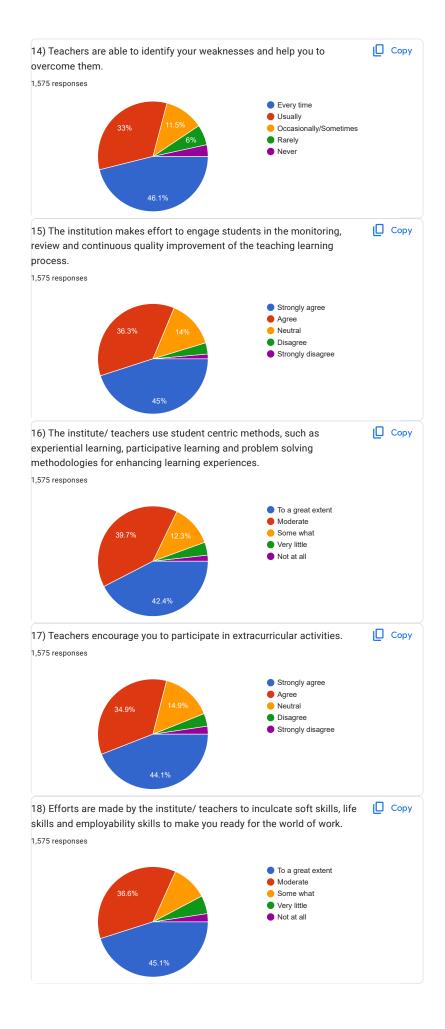

|  |  |
| 9021543900                     |  |  |
| 9307847900                     |  |  |
| 9975537356                     |  |  |
| 9421622805                     |  |  |
| 9067278014                     |  |  |
|                                |  |  |

| 9112300860  |
|-------------|
| 9403534206  |
| 9823388610  |
| 7887886615  |
| 9307266863  |
| 8210334553  |
| 9309785008  |
| 09588678816 |
| 7744861166  |
| 9022118049  |
| 7972359880  |
| 9404421744  |
| 7972259785  |
| 9404564413  |
| 9834337707  |
| 09021819309 |
| 9307885651  |
| 8087517136  |
| 8483039852  |
| 7249453054  |
| 8805033889  |
| 8668711381  |
| 9307912932  |
| 7796158477  |
| 9709095925  |
| 7676642114  |
| 7249397375  |
| 9307760876  |
| 9175400223  |
| 8308580622  |

1,454 more responses are hidden













# 21) Give three observations / suggestions to improve the overall teaching – learning experience in your institution.

1,575 responses

NA

No

-

Na

Nothing

Good

None

No suggestions

N/A

Good

Nothing

No suggestion

Nice

No suggestions

..

...

No

Excellent

Best

Very good

Ok

Very good

All good

No need

All good

No suggestion

Nope

Null

..

Not any

No any suggestions

No Suggestions Na None Keep it up Nice All is good Non All teachers are good No comments All Good \_ Great Presentation nothing .... Good teaching NA na Teaching is good N.A Excellent ---No improvement needed А Better No Suggestions Great teaching Should be focused more on practical knowledge. Lab should be more advanced. Teachers should be known with new technologies. Everything is good Overall good I