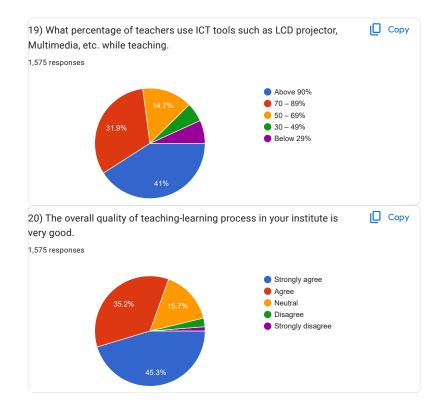

|  |  |
| 9021543900                     |  |  |
| 9307847900                     |  |  |
| 9975537356                     |  |  |
| 9421622805                     |  |  |
| 9067278014                     |  |  |
|                                |  |  |

| 9112300860  |
|-------------|
| 9403534206  |
| 9823388610  |
| 7887886615  |
| 9307266863  |
| 8210334553  |
| 9309785008  |
| 09588678816 |
| 7744861166  |
| 9022118049  |
| 7972359880  |
| 9404421744  |
| 7972259785  |
| 9404564413  |
| 9834337707  |
| 09021819309 |
| 9307885651  |
| 8087517136  |
| 8483039852  |
| 7249453054  |
| 8805033889  |
| 8668711381  |
| 9307912932  |
| 7796158477  |
| 9709095925  |
| 7676642114  |
| 7249397375  |
| 9307760876  |
| 9175400223  |
| 8308580622  |

1,454 more responses are hidden













# 21) Give three observations / suggestions to improve the overall teaching – learning experience in your institution.

1,575 responses

NA

No

-

Na

Nothing

Good

None

No suggestions

N/A

Good

Nothing

No suggestion

Nice

No suggestions

..

...

No

Excellent

Best

Very good

Ok

Very good

All good

No need

All good

No suggestion

Nope

Null

..

Not any

No any suggestions

No Suggestions Na None Keep it up Nice All is good Non All teachers are good No comments All Good \_ Great Presentation nothing .... Good teaching NA na Teaching is good N.A Excellent ---No improvement needed А Better No Suggestions Great teaching Should be focused more on practical knowledge. Lab should be more advanced. Teachers should be known with new technologies. Everything is good Overall good It'