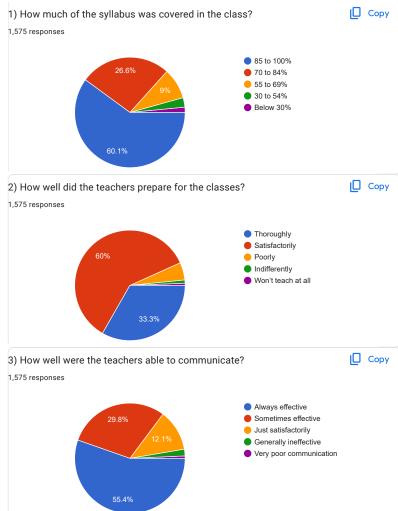

|  |  |
| 9021543900                     |  |  |
| 9307847900                     |  |  |
| 9975537356                     |  |  |
| 9421622805                     |  |  |
| 9067278014                     |  |  |
|                                |  |  |

| 9112300860  |
|-------------|
| 9403534206  |
| 9823388610  |
| 7887886615  |
| 9307266863  |
| 8210334553  |
| 9309785008  |
| 09588678816 |
| 7744861166  |
| 9022118049  |
| 7972359880  |
| 9404421744  |
| 7972259785  |
| 9404564413  |
| 9834337707  |
| 09021819309 |
| 9307885651  |
| 8087517136  |
| 8483039852  |
| 7249453054  |
| 8805033889  |
| 8668711381  |
| 9307912932  |
| 7796158477  |
| 9709095925  |
| 7676642114  |
| 7249397375  |
| 9307760876  |
| 9175400223  |
| 8308580622  |

1,454 more responses are hidden













# 21) Give three observations / suggestions to improve the overall teaching – learning experience in your institution.

1,575 responses

NA

No

-

Na

Nothing

Good

None

No suggestions

N/A

Good

Nothing

No suggestion

Nice

No suggestions

..

...

No

Excellent

Best

Very good

Ok

Very good

All good

No need

All good

No suggestion

Nope

Null

..

Not any

No any suggestions

No Suggestions Na None Keep it up Nice All is good Non All teachers are good No comments All Good \_ Great Presentation nothing .... Good teaching NA na Teaching is good N.A Excellent ---No improvement needed А Better No Suggestions Great teaching Should be focused more on practical knowledge. Lab should be more advanced. Teachers should be known with new technologies. Everything is good Overall